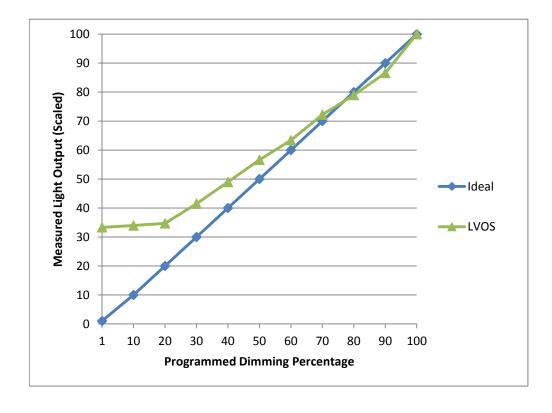

| Dimmer Tested Against:              | LVOS  |    |  |
|-------------------------------------|-------|----|--|
| Pass/Fail                           | Pass  |    |  |
| Best-Fit Power Profile:             |       |    |  |
| Minimum ON                          | 1     | 10 |  |
| Maximum ON                          | 8.3   |    |  |
| Adjust                              | 100   |    |  |
| Light Output Range (vs. non-dimmed) |       |    |  |
| Maximum (Perceived)                 | 99.5% |    |  |
| Minimum (Perceived)                 | 33.2% |    |  |
| Minimum (Measured)                  | 11.1% |    |  |

## **Linearity Curves (Best-fit Power Profile Applied):**